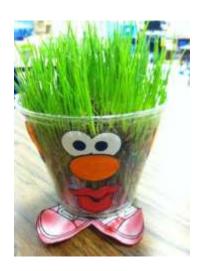

## "Calling all students to join the Recycling & Planting Challenge!"

- **1-** Make your plant pot: use recyclable things from home (food cans, plastic bottle, plastic cups...)
- **2-** Start decorating your pot, use paint, tissue paper, glitter...
- **3-** Plant in the pot, you can go as simple as cotton and lentils, or use others ideas depending on what you have at home.
- Take a photo of yourself next to your project
- Share with us on email: slo@iscsuli.sabis.net
- Share with us your photos on WhatsApp SLO® Number: 009613722432