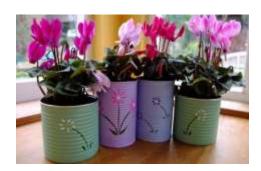

## "Calling all students to join the Recycling & Planting Challenge!"

- **1-** Make your plant pot: use recyclable things from home (food cans, plastic bottle, plastic cups...)
- **2-** Start decorating your pot, use paint, tissue paper, glitter...
- **3-** Plant in the pot, you can go as simple as cotton and lentils, or use others ideas depending on what you have at home.
- Take a photo of yourself next to your project
- Share with us on email: slo@iscsuli.sabis.net
- Share with us your photos on WhatsApp SLO® Number: 009613722432