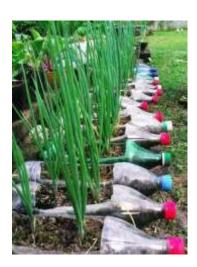

## "Calling all students to join the Recycling & Planting Challenge!"

- **1-** Make your plant pot: use recyclable things from home (food cans, plastic bottle, plastic cups...)
- **2-** Start decorating your pot, use paint, tissue paper, glitter...
- **3-** Plant in the pot, you can go as simple as cotton and lentils, or use others ideas depending on what you have at home.
- Take a photo of yourself next to your project
- Share with us on email: slo@iscsuli.sabis.net
- Share with us your photos on WhatsApp SLO® Number: 009613722432